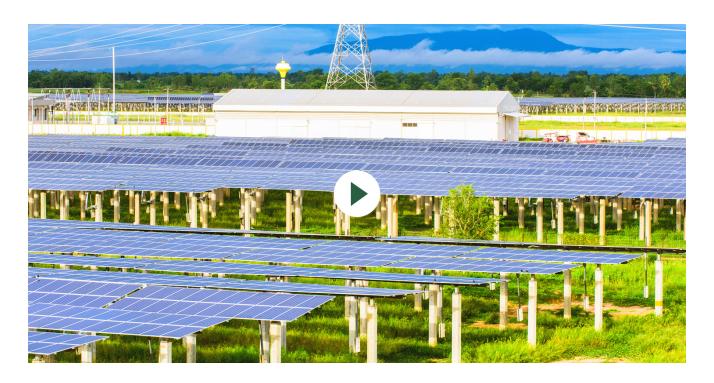

## Energy Absolute | พลังงานบริสุทธิ์ Solar Power Plant

**E** energyabsolute.co.th/power\_solar\_lampang

## Project Details

| Topic                    | Detail                                                                        |
|--------------------------|-------------------------------------------------------------------------------|
| Project Company          | EA Solar Lampang Company Limited                                              |
| Location                 | Muang District, Lampang Province                                              |
| Area                     | Approximate 2,354 Rai                                                         |
| PPA Contract<br>Size     | 90 MW                                                                         |
| Installed Capacity       | 128.396 MW                                                                    |
| Status/td>               | The project has achieved the Commercial Operation Date since 17 February 2015 |
| Solar Cell<br>Technology | Poly Crystalline Solar Cell with Sun Tracking System                          |
| Adder                    | 6.5 Baht per kWh, subsidiary period 10 years from COD                         |
| BOI Tax<br>Privileges    | Year 1 – 8 : 100% Tax exemption<br>Year 9 – 13 : 50% Tax exemption            |